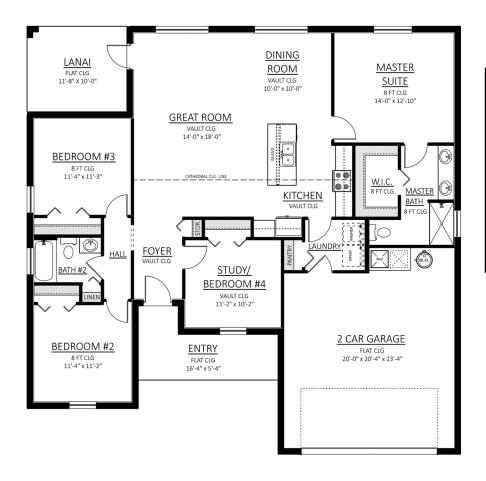

## THE **LAUREL**

| SQUARE FOOTAGE |      |
|----------------|------|
| LIVING         | 1624 |
| GARAGE         | 479  |
| LANAI          | 117  |
| ENTRY          | 103  |
| TOTAL          | 2323 |

PLANS AND SPECIFICATIONS ARE SUBJECT TO CHANGE WITHOUT NOTICE. THE BUILDER RESERVES THE RIGHT TO MODIFY OR SUB-STITUTE FEATURES OR SPECIFICATIONS.ALL ILLUSTRATIONS ARE ARTIST RENDERING ONLY. ALL DIMENSIONS ARE APPROXIMATE.