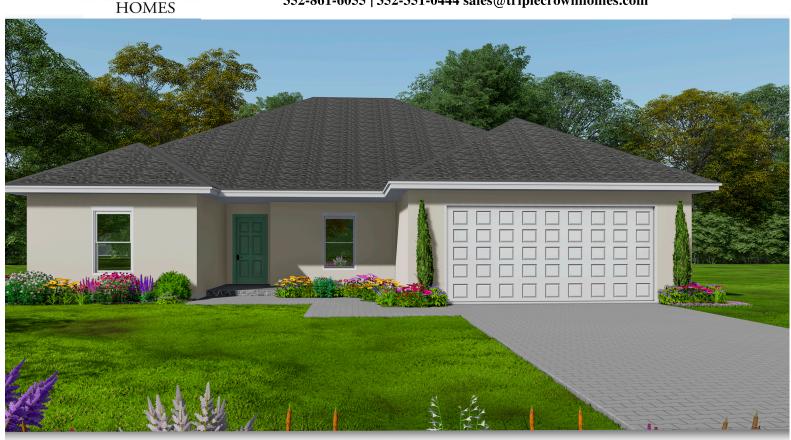

## THE **LAUREL**

| SQUARE FOOTAGE |      |
|----------------|------|
| LIVING         | 1624 |
| GARAGE         | 479  |
| LANAI          | 117  |
| ENTRY          | 103  |
| TOTAL          | 2323 |

PLANS AND SPECIFICATIONS ARE SUBJECT TO CHANGE WITHOUT NOTICE. THE BUILDER RESERVES THE RIGHT TO MODIFY OR SUB-STITUTE FEATURES OR SPECIFICATIONS.ALL ILLUSTRATIONS ARE ARTIST RENDERING ONLY. ALL DIMENSIONS ARE APPROXIMATE.